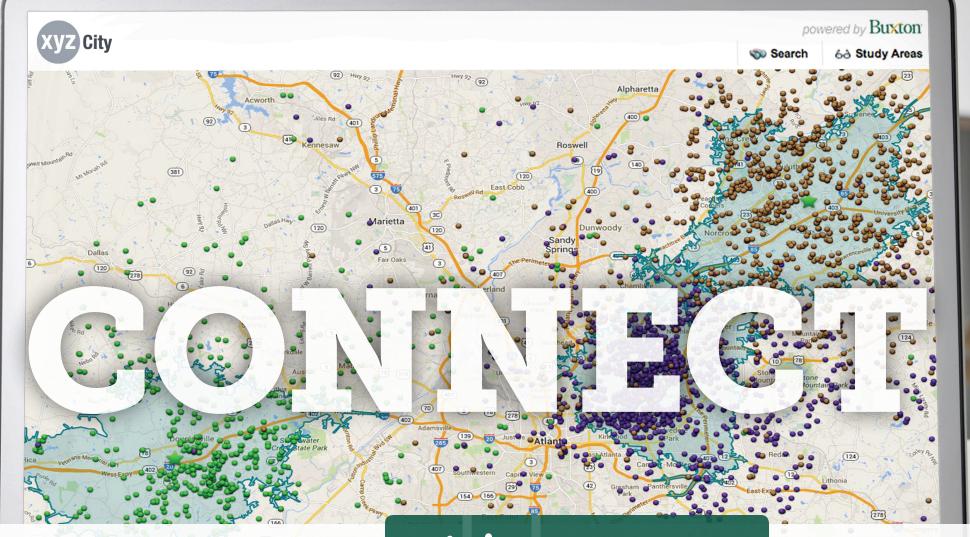

# CONNECT YOUR CITY LEADERS.

SCOUT provides city leaders with a data-driven approach to city management, giving decision-makers the tools necessary to create and execute growth strategies.