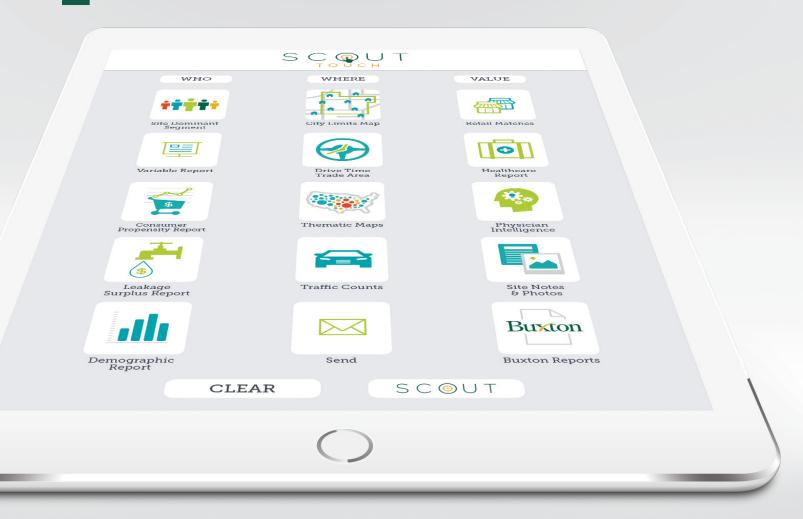

# SCOUT. ANSWERS AT THE TOUCH OF A BUTTON.

#### **ANALYTICS**

Analytics drive smart decisions. Easily understand your retail potential and quickly begin the recruitment process.