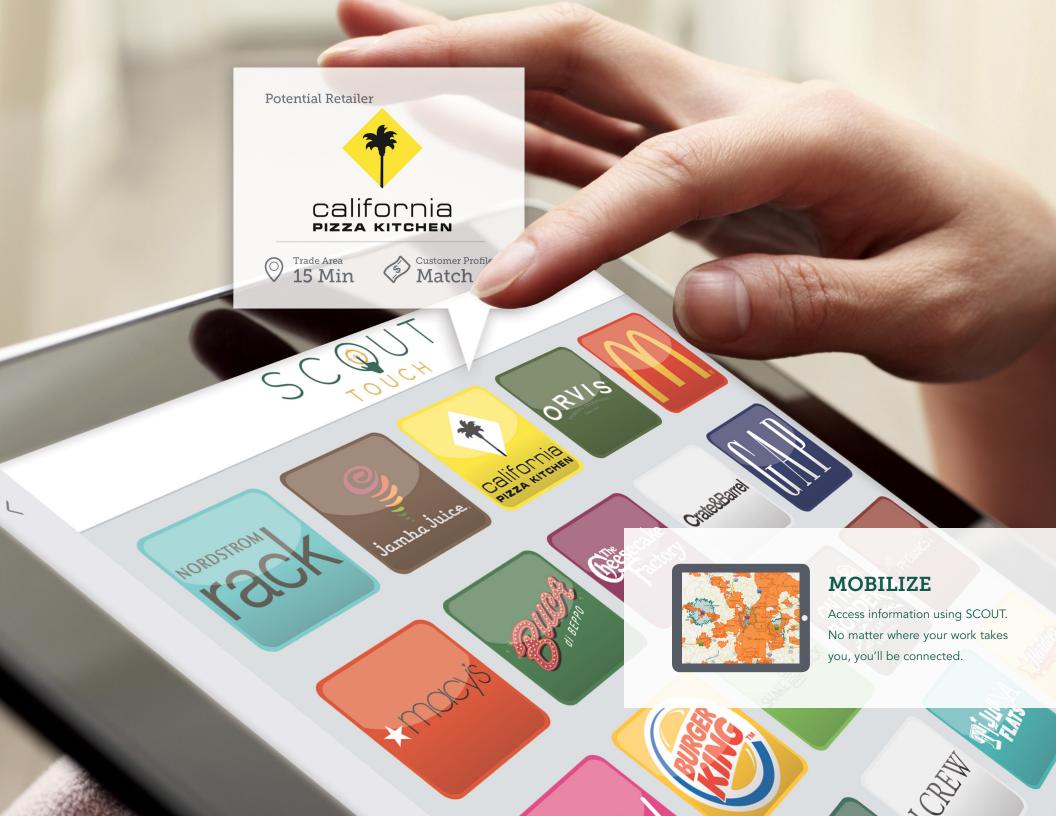

#### RETAIL MATCHING

With SCOUT you have access to your targeted retail matches, arming you with the marketing validation necessary for pursuit.

# KNOW YOUR POTENTIAL.

As your community grows, are you fully capturing the new citizens and households in your trade area? Census data and demographics alone don't tell the whole story. Our analysis takes your city to the next level of growth – fully preparing you to sell your city to potential retail and restaurant brands.